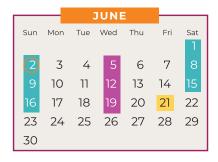

## YOUTH MINISTRIES CALENDAR - 2024

| Г |     |     | JA  | NUA | RY  |     |     |  |
|---|-----|-----|-----|-----|-----|-----|-----|--|
|   | Sun | Mon | Tue | Wed | Thu | Fri | Sat |  |
|   |     | 1   | 2   | 3   | 4   | 5   | 6   |  |
|   | 7   | 8   | 9   | 10  | 11  | 12  | 13  |  |
|   | 14  | 15  | 16  | 17  | 18  | 19  | 20  |  |
|   | 21  | 22  | 23  | 24  | 25  | 26  | 27  |  |
| L | 28  | 29  | 30  | 31  |     |     |     |  |